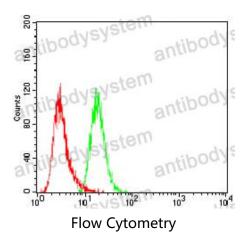

## Data Image

Flow cytometric analysis of Hela cells using SLINGSHOT-1L mouse mAb (green) and negative control (red).

Immunofluorescence

Immunofluorescence analysis of Hela cells using SLINGSHOT-1L mouse mAb (green). Blue: DRAQ5 fluorescent DNA dye. Red: Actin filaments have been labeled with Alexa Fluor- 555 phalloidin.