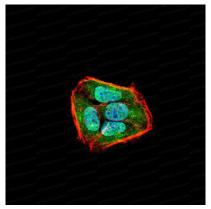

## Data Image

Flow cytometric analysis of Hela cells using SLINGSHOT-1L mouse mAb (green) and negative control (red).

Immunofluorescence

Immunofluorescence analysis of Hela cells using SLINGSHOT-1L mouse mAb (green). Blue: DRAQ5 fluorescent DNA dye. Red: Actin filaments have been labeled with Alexa Fluor- 555 phalloidin.