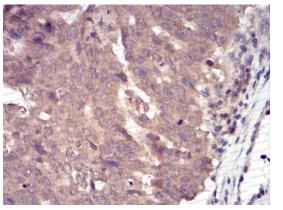

## Data Image

SLINGSHOT-1L mouse mAb (green) and negative control (red).

Flow cytometric analysis of Hela cells using

**Immunohistochemical** 

Immunohistochemical analysis of paraffinembedded human ovarian cancer tissues using SLINGSHOT-1L mouse mAb with DAB staining.