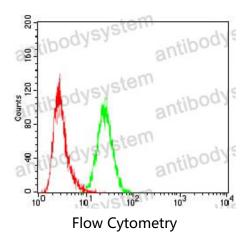

## Data Image

SLINGSHOT-1L mouse mAb (green) and negative control (red).

Flow cytometric analysis of Hela cells using

**Immunohistochemical** 

Immunohistochemical analysis of paraffinembedded human ovarian cancer tissues using SLINGSHOT-1L mouse mAb with DAB staining.