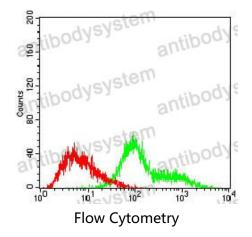

## Data Image

Flow cytometric analysis of Hela cells using TUBE1 mouse mAb (green) and negative control (red).