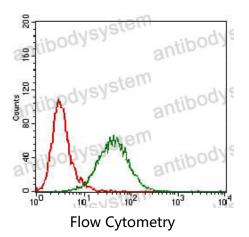

### Data Image

Flow cytometric analysis of Hela cells using GAB2 mouse mAb (green) and negative control (red).

Immunofluorescence

Immunofluorescence analysis of Hela cells using GAB2 mouse mAb (green). Blue: DRAQ5 fluorescent DNA dye.