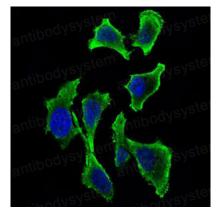

### Data Image

Flow cytometric analysis of Hela cells using GAB2 mouse mAb (green) and negative control (red).

Immunofluorescence

Immunofluorescence analysis of Hela cells using GAB2 mouse mAb (green). Blue: DRAQ5 fluorescent DNA dye.