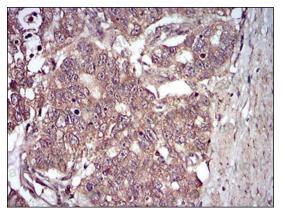

#### Recombinant Proteins & Antibodies

Immunohistochemical

Immunohistochemical analysis of paraffinembedded human cervical cancer tissues using GAB2 mouse mAb with DAB staining.

**Immunohistochemical** 

Immunohistochemical analysis of paraffinembedded human esophageal cancer tissues using GAB2 mouse mAb with DAB staining.