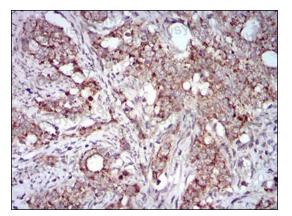

#### Recombinant Proteins & Antibodies

Immunohistochemical

Immunohistochemical analysis of paraffinembedded human cervical cancer tissues using GAB2 mouse mAb with DAB staining.

**Immunohistochemical** 

Immunohistochemical analysis of paraffinembedded human esophageal cancer tissues using GAB2 mouse mAb with DAB staining.