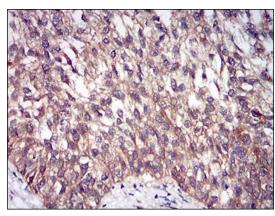

Immunohistochemical

Immunohistochemical analysis of paraffinembedded human bladder cancer tissues using DIS3L2 mouse mAb with DAB staining.

 $\square$ 

For research use only

Recombinant Proteins & Antibodies