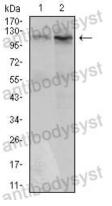

Western blot analysis using DIS3L2 mouse mAb against Hela (1) and HepG2 (2) cell lysate.

Western blot