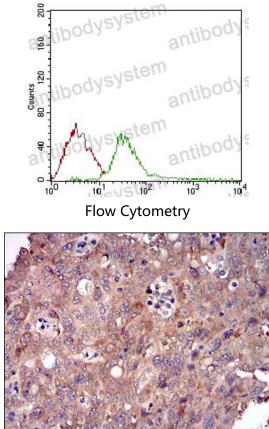

## Data Image

Immunohistochemical

Flow cytometric analysis of Jurkat cells using DIS3L2 mouse mAb (green) and negative control (red).

Immunohistochemical analysis of paraffinembedded human endometrial cancer tissues using DIS3L2 mouse mAb with DAB staining.