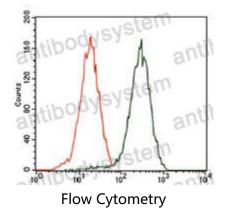

## Data Image

Flow cytometric analysis of HEK293 cells using GATA6 mouse mAb (green) and negative control (red).