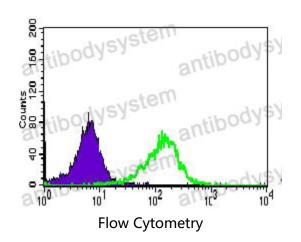

## Data Image

Flow cytometric analysis of HepG2 cells using WDR66 mouse mAb (green) and negative control (purple).