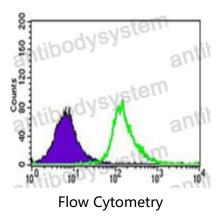

## Data Image

Flow cytometric analysis of K562 cells using UTF1 mouse mAb (green) and negative control (purple).