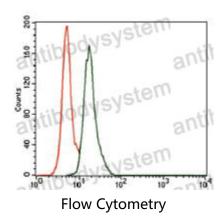

## Data Image

Flow cytometric analysis of A549 cells using Splunc2 mouse mAb (green) and negative control (red).