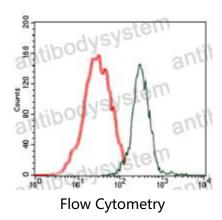

## Data Image

Flow cytometric analysis of MCF-7 cells using human Splunc2 mouse mAb (green) and negative control (red).