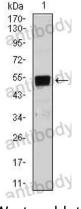

## Data Image

Western blot

Western blot analysis using Lplunc1 mouse mAb against NIH3T3 (1) cell lysate.