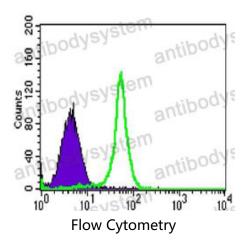

## Data Image

Flow cytometric analysis of HL-60 cells using TAB2 mouse mAb (green) and negative control (purple).