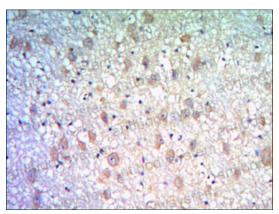

## Data Image

**Immunohistochemical** 

Immunohistochemical analysis of paraffinembedded human brain tissues using KLHL21 mouse mAb with DAB staining.