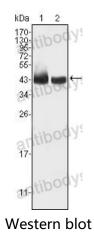

## Data Image

Western blot analysis using KLF15 mouse mAb against HepG2 (1) and SMMC-7721 (2) cell lysate.