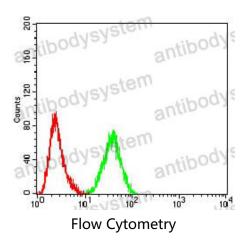

## Data Image

Flow cytometric analysis of Hela cells using PELP1 mouse mAb (green) and negative control (red).