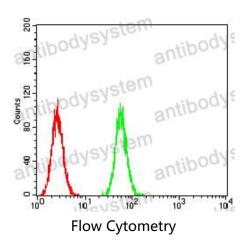

## Data Image

Flow cytometric analysis of Hela cells using P2RY13 mouse mAb (green) and negative control (red).