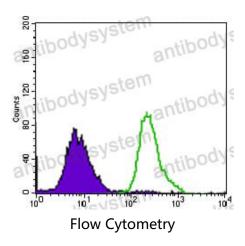

## Data Image

Flow cytometric analysis of HepG2 cells using P2RY13 mouse mAb (green) and negative control (purple).