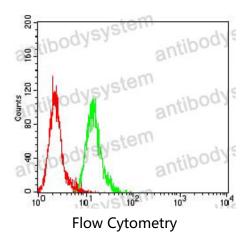

## Data Image

Flow cytometric analysis of Hela cells using ATG10 mouse mAb (green) and negative control (red).

Western blot analysis using ATG10 mouse mAb against K562 (1) cell lysate.