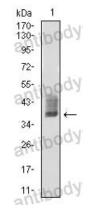

## Data Image

Flow cytometric analysis of Hela cells using ATG10 mouse mAb (green) and negative control (red).

Western blot analysis using ATG10 mouse mAb against K562 (1) cell lysate.