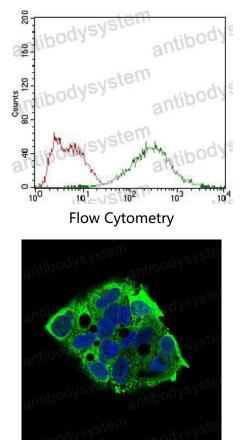

## Data Image

Immunofluorescence

Flow cytometric analysis of HepG2 cells using EIF2A mouse mAb (green) and negative control (red).

Immunofluorescence analysis of HepG2 cells using EIF2A mouse mAb (green). Blue: DRAQ5 fluorescent DNA dye.