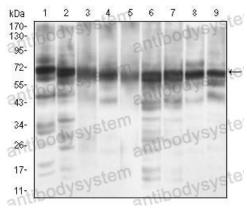

Recombinant Proteins & Antibodies

Immunohistochemical

Immunohistochemical analysis of paraffinembedded human cervical cancer tissues using EIF2A mouse mAb with DAB staining.

Western blot

Western blot analysis using EIF2A mouse mAb against MCF-7 (1), PC-12 (2), HepG2 (3), Hela (4), Cos7 (5), K562 (6), Jurkat (7), A431 (8) and NIH/3T3 (9) cell lysate.