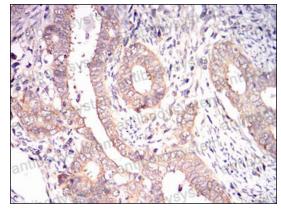

Recombinant Proteins & Antibodies

Immunohistochemical

Immunohistochemical analysis of paraffinembedded human cervical cancer tissues using EIF2A mouse mAb with DAB staining.

Western blot

Western blot analysis using EIF2A mouse mAb against MCF-7 (1), PC-12 (2), HepG2 (3), Hela (4), Cos7 (5), K562 (6), Jurkat (7), A431 (8) and NIH/3T3 (9) cell lysate.