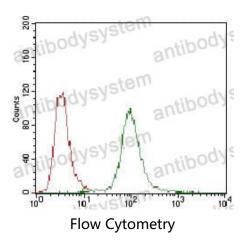

## Data Image

Flow cytometric analysis of Hela cells using PPP1R1B mouse mAb (green) and negative control (red).