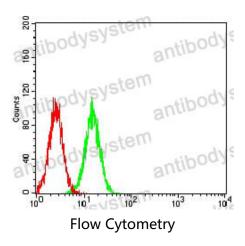

## Data Image

Flow cytometric analysis of HeLa cells using BAG1 mouse mAb (green) and negative control (red).