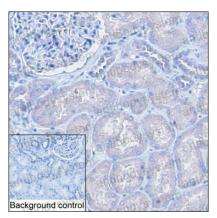

## Data Image

**Immunohistochemical** 

IHC-P analysis of kidney tissue by RGS18 antibody (RHN68202). IHC-P was performed using sections of the formalin-fixed paraffin-embedded kidney tissue; Result: Cells in tubules are positively stained at the cytoplasm and cell membrane.