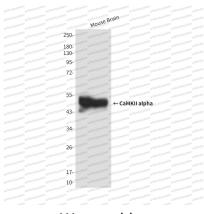

## Data Image

Western blot

Western blot analysis of CaMKII $\alpha$  in mouse Brain lysates using CaMKII $\alpha$  antibody.