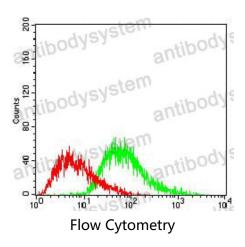

## Data Image

Flow cytometric analysis of Hela cells using PPARGC1B mouse mAb (green) and negative control (red).