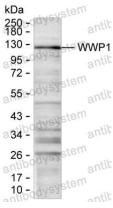

## Data Image

Western blot

Western blot analysis using WWP1 mouse mAb against HeLa lysate