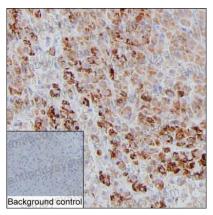

## Data Image

**Immunohistochemical** 

250 -180 -

Western blot

IHC-P analysis of adrenal gland tissue by ASPM antibody (RHN42901). IHC-P was performed using sections of the formalin-fixed paraffin-embedded adrenal gland tissue; Result: Glandular cells are positively stained at the cytoplasm.