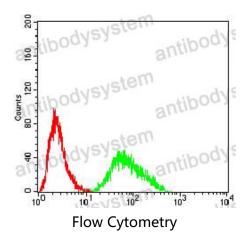

## Data Image

Flow cytometric analysis of Hela cells using SH3GL1 mouse mAb (green) and negative control (red).