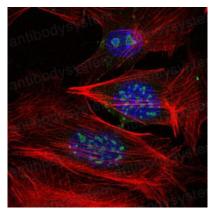

## Data Image

Immunofluorescence

Immunofluorescence analysis of 3T3-L1 cells using MAP3K2 mouse mAb (green). Blue: DRAQ5 fluorescent DNA dye. Red: Actin filaments have been labeled with Alexa Fluor-555 phalloidin.