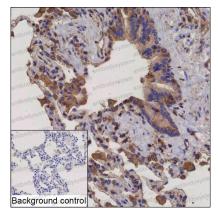

## Data Image

**Immunohistochemical** 

IHC-P analysis of lung tissue by CLEC1A antibody (RHN03402). IHC-P was performed using sections of the formalin-fixed paraffin-embedded lung tissue;Result: Macrophages and vascular endothelial cells are positively stained at the cytoplasm and cell membrane.