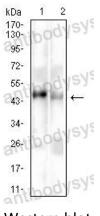

## Data Image

Western blot

Flow cytometric analysis of THP-1 cells using HLA-F mouse mAb (green) and negative control (red).

Western blot analysis using HLA-F mouse mAb against Mouse Liver (1) and Rat Liver (2) tissue lysate.