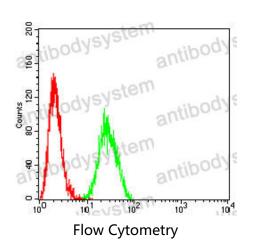

## Data Image

Western blot

Flow cytometric analysis of THP-1 cells using HLA-F mouse mAb (green) and negative control (red).

Western blot analysis using HLA-F mouse mAb against Mouse Liver (1) and Rat Liver (2) tissue lysate.