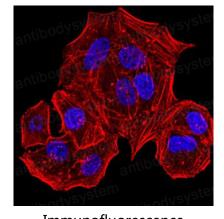

### Data Image

Flow cytometric analysis of MCF-7 cells using HLA-B mouse mAb (green) and negative control (red).

**Immunofluorescence** 

Immunofluorescence analysis of Hela cells using HLA-B mouse mAb. Blue: DRAQ5 fluorescent DNA dye. Red: Actin filaments have been labeled with Alexa Fluor- 555 phalloidin.

#### Recombinant Proteins & Antibodies

Immunofluorescence

Immunofluorescence analysis of Hela cells using HLA-B mouse mAb (green). Blue: DRAQ5 fluorescent DNA dye. Red: Actin filaments have been labeled with Alexa Fluor- 555 phalloidin.