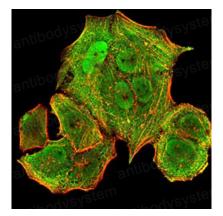

#### Recombinant Proteins & Antibodies

Immunofluorescence

Immunofluorescence analysis of Hela cells using HLA-B mouse mAb (green). Blue: DRAQ5 fluorescent DNA dye. Red: Actin filaments have been labeled with Alexa Fluor- 555 phalloidin.