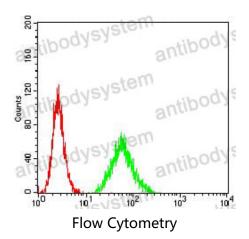

### Data Image

Flow cytometric analysis of MCF-7 cells using HLA-B mouse mAb (green) and negative control (red).

**Immunofluorescence** 

Immunofluorescence analysis of Hela cells using HLA-B mouse mAb. Blue: DRAQ5 fluorescent DNA dye. Red: Actin filaments have been labeled with Alexa Fluor- 555 phalloidin.