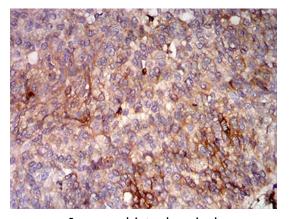

**Immunohistochemical** 

Immunohistochemical analysis of paraffinembedded human ovarian cancer tissues using HLA-B mouse mAb with DAB staining.

Immunohistochemical

Immunohistochemical analysis of paraffinembedded human bladder cancer tissues using HLA-B mouse mAb with DAB staining.