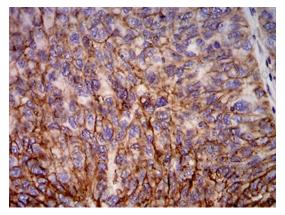

**Immunohistochemical** 

Immunohistochemical analysis of paraffinembedded human ovarian cancer tissues using HLA-B mouse mAb with DAB staining.

Immunohistochemical

Immunohistochemical analysis of paraffinembedded human bladder cancer tissues using HLA-B mouse mAb with DAB staining.

#### Recombinant Proteins & Antibodies

Immunohistochemical

Immunohistochemical analysis of paraffinembedded human bladder cancer tissues using HLA-B mouse mAb with DAB staining.

Western blot

Western blot analysis using HLA-B mouse mAb against Ramos (1) and A431 (2) cell lysate.