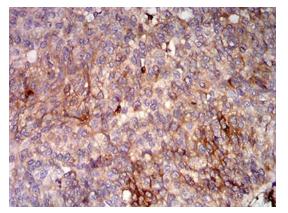

**Immunohistochemical** 

Immunohistochemical analysis of paraffinembedded human ovarian cancer tissues using HLA-B mouse mAb with DAB staining.

Immunohistochemical

Immunohistochemical analysis of paraffinembedded human bladder cancer tissues using HLA-B mouse mAb with DAB staining.

#### Recombinant Proteins & Antibodies

Immunohistochemical

Immunohistochemical analysis of paraffinembedded human bladder cancer tissues using HLA-B mouse mAb with DAB staining.

Western blot

Western blot analysis using HLA-B mouse mAb against Ramos (1) and A431 (2) cell lysate.