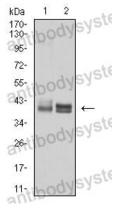

#### Recombinant Proteins & Antibodies

Immunohistochemical

Immunohistochemical analysis of paraffinembedded human bladder cancer tissues using HLA-B mouse mAb with DAB staining.

Western blot

Western blot analysis using HLA-B mouse mAb against Ramos (1) and A431 (2) cell lysate.