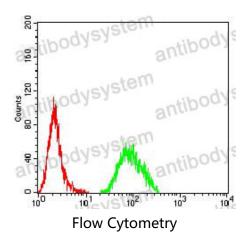

## Data Image

Flow cytometric analysis of Hela cells using BTN2A2 mouse mAb (green) and negative control (red).

Immunohistochemical analysis of paraffinembedded human cervical cancer tissues using BTN2A2 mouse mAb with DAB staining.