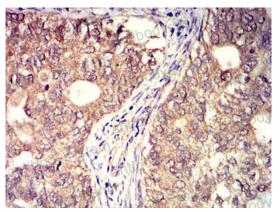

## Data Image

Flow cytometric analysis of Hela cells using BTN2A2 mouse mAb (green) and negative control (red).

Immunohistochemical analysis of paraffinembedded human cervical cancer tissues using BTN2A2 mouse mAb with DAB staining.