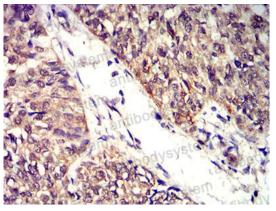

Immunohistochemical

**Immunohistochemical** 

Immunohistochemical analysis of paraffinembedded human bladder cancer tissues using BTN2A2 mouse mAb with DAB staining.