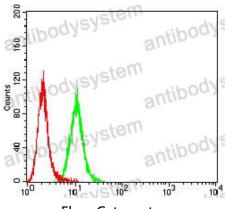

## Data Image

Flow Cytometry

Western blot

Flow cytometric analysis of Hela cells using P2RY12 mouse mAb (green) and negative control (red).

Western blot analysis using P2RY12 mouse mAb against PC-3 (1) and C6 (2) cell lysate.