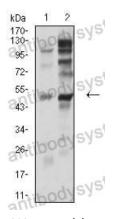

## Data Image

Flow Cytometry

Western blot

Flow cytometric analysis of Hela cells using P2RY12 mouse mAb (green) and negative control (red).

Western blot analysis using P2RY12 mouse mAb against PC-3 (1) and C6 (2) cell lysate.