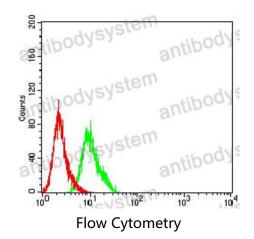

## Data Image

Flow cytometric analysis of Hela cells using AFAP1L2 mouse mAb (green) and negative control (red).