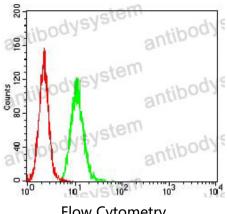

## Data Image

Flow Cytometry

Western blot

Flow cytometric analysis of Hela cells using AFAP1L2 mouse mAb (green) and negative control (red).

Western blot analysis using AFAP1L2 mouse mAb against A549 (1) cell lysate.