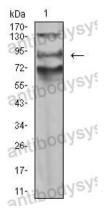

## Data Image

Flow Cytometry

Western blot

Flow cytometric analysis of Hela cells using AFAP1L2 mouse mAb (green) and negative control (red).

Western blot analysis using AFAP1L2 mouse mAb against A549 (1) cell lysate.