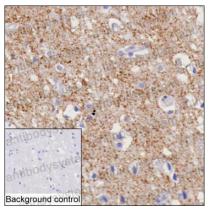

## Data Image

Immunohistochemical

IHC-P analysis of cerebral cortex tissue by anti-SLC32A1 antibody (RHK90704). IHC-P was performed using sections of the formalin-fixed paraffin-embedded cerebral cortex tissue;Result: Neuropil are positively stained.