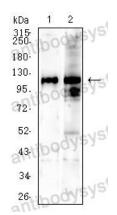

## Data Image

Flow Cytometry

Western blot

Flow cytometric analysis of Hela cells using SALL4 mouse mAb (green) and negative control (red).

Western blot analysis using SALL4 mouse mAb against NIH/3T3 (1) C2C12 (2) cell lysate.