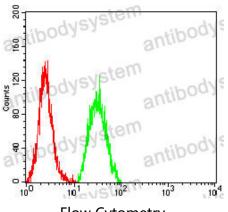

## Data Image

Flow Cytometry

Western blot

Flow cytometric analysis of Hela cells using SALL4 mouse mAb (green) and negative control (red).

Western blot analysis using SALL4 mouse mAb against NIH/3T3 (1) C2C12 (2) cell lysate.