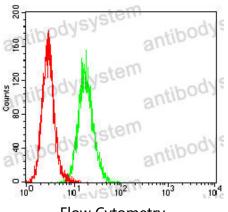

## Data Image

Flow Cytometry

Western blot

Flow cytometric analysis of Hela cells using SALL4 mouse mAb (green) and negative control (red).

Western blot analysis using SALL4 mouse mAb against A431 (1) and NIH/3T3 (2) cell lysate.