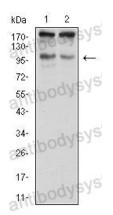

## Data Image

Flow Cytometry

Western blot

Flow cytometric analysis of Hela cells using SALL4 mouse mAb (green) and negative control (red).

Western blot analysis using SALL4 mouse mAb against A431 (1) and NIH/3T3 (2) cell lysate.