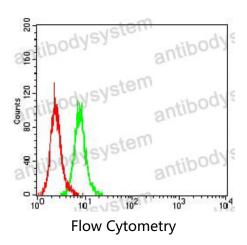

## Data Image

Flow cytometric analysis of HeLa cells using SALL4 mouse mAb (green) and negative control (red).