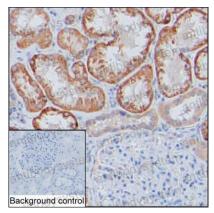

## Data Image

**Immunohistochemical** 

IHC-P analysis of kidney tissue by NELL1 antibody (RHK84601). IHC-P was performed using sections of the formalin-fixed paraffin-embedded kidney tissue; Result: Cells in tubules are positively stained at the cytoplasm.