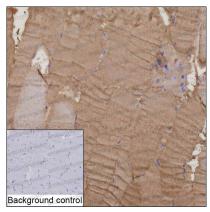

## Data Image

**Immunohistochemical** 

IHC-P analysis of skeletal muscle tissue by METRNL antibody (RHK81401). IHC-P was performed using sections of the formalin-fixed paraffin-embedded skeletal muscle tissue; Result: Myocytes are positively stained at the cytoplasm and cell membrane.