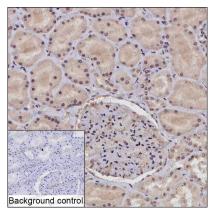

## Data Image

**Immunohistochemical** 

IHC-P analysis of kidney tissue by RBPMS antibody (RHK72701). IHC-P was performed using sections of the formalin-fixed paraffin-embedded kidney tissue; Result: Cells in glomeruli and tubules are positively stained at the cytoplasm and nuclei.