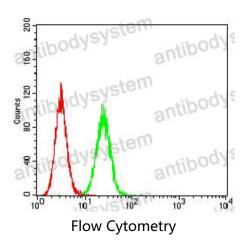

## Data Image

Flow cytometric analysis of Hela cells using ASF1A mouse mAb (green) and negative control (red).