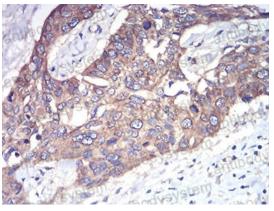

**Immunohistochemical** 

Immunohistochemical

Immunohistochemical analysis of paraffinembedded human esophageal cancer tissues using Rab1b mouse mAb with DAB staining.