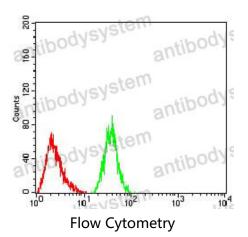

## Data Image

Flow cytometric analysis of Hela cells using Rab1b mouse mAb (green) and negative control (red).

Immunohistochemical analysis of paraffinembedded human bladder cancer tissues using Rab1b mouse mAb with DAB staining.