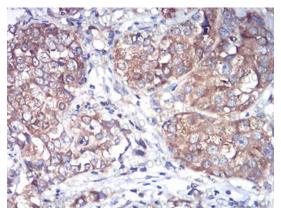

## Data Image

Flow cytometric analysis of Hela cells using Rab1b mouse mAb (green) and negative control (red).

Immunohistochemical analysis of paraffinembedded human bladder cancer tissues using Rab1b mouse mAb with DAB staining.