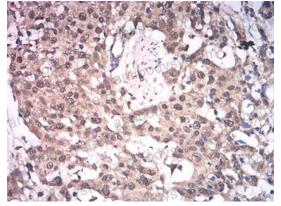

## Data Image

**Immunohistochemical** 

Immunohistochemical analysis of paraffinembedded human esophageal cancer tissues using ASH2L mouse mAb with DAB staining.

**Immunohistochemical** 

Immunohistochemical analysis of paraffinembedded human rectum cancer tissues using ASH2L mouse mAb with DAB staining.