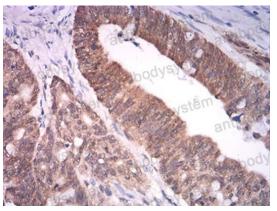

## Data Image

**Immunohistochemical** 

Immunohistochemical analysis of paraffinembedded human esophageal cancer tissues using ASH2L mouse mAb with DAB staining.

**Immunohistochemical** 

Immunohistochemical analysis of paraffinembedded human rectum cancer tissues using ASH2L mouse mAb with DAB staining.