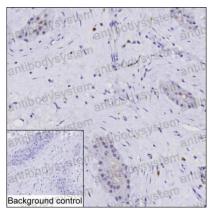

## Data Image

**Immunohistochemical** 

IHC-P analysis of testis tissue by RNF6 antibody (RHK62401). IHC-P was performed using sections of the formalin-fixed paraffin-embedded testis tissue; Result: Cells in seminiferous ducts are positively stained at the nuclei.