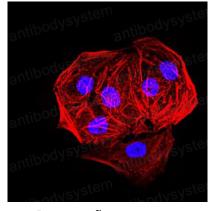

### Data Image

Flow cytometric analysis of HL-60 cells using EHMT2 mouse mAb (green) and negative control (red).

Immunofluorescence

Immunofluorescence analysis of Hela cells. Blue: DRAQ5 fluorescent DNA dye. Red: Actin filaments have been labeled with Alexa Fluor- 555 phalloidin.