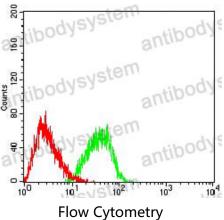

### Data Image

Flow cytometric analysis of HL-60 cells using EHMT2 mouse mAb (green) and negative control (red).

Immunofluorescence

Immunofluorescence analysis of Hela cells. Blue: DRAQ5 fluorescent DNA dye. Red: Actin filaments have been labeled with Alexa Fluor- 555 phalloidin.