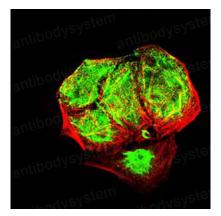

### Recombinant Proteins & Antibodies

Immunofluorescence

Immunofluorescence analysis of Hela cells using EHMT2 mouse mAb (green). Blue: DRAQ5 fluorescent DNA dye. Red: Actin filaments have been labeled with Alexa Fluor- 555 phalloidin.