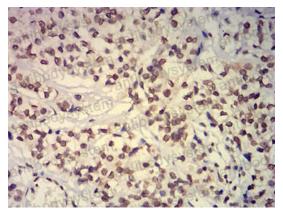

**Immunohistochemical** 

Immunohistochemical analysis of paraffinembedded human bladder cancer tissues using EHMT2 mouse mAb with DAB staining.

**Immunohistochemical** 

Immunohistochemical analysis of paraffinembedded human rectum cancer tissues using EHMT2 mouse mAb with DAB staining.

### Recombinant Proteins & Antibodies

Immunohistochemical

Immunohistochemical analysis of paraffinembedded human rectum cancer tissues using EHMT2 mouse mAb with DAB staining.