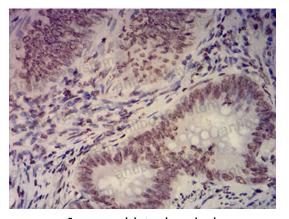

**Immunohistochemical** 

Immunohistochemical analysis of paraffinembedded human bladder cancer tissues using EHMT2 mouse mAb with DAB staining.

**Immunohistochemical** 

Immunohistochemical analysis of paraffinembedded human rectum cancer tissues using EHMT2 mouse mAb with DAB staining.

### Recombinant Proteins & Antibodies

Immunohistochemical

Immunohistochemical analysis of paraffinembedded human rectum cancer tissues using EHMT2 mouse mAb with DAB staining.