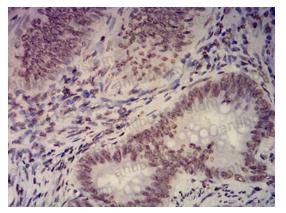

**Immunohistochemical** 

Immunohistochemical analysis of paraffinembedded human bladder cancer tissues using EHMT2 mouse mAb with DAB staining.

**Immunohistochemical** 

Immunohistochemical analysis of paraffinembedded human rectum cancer tissues using EHMT2 mouse mAb with DAB staining.

### Recombinant Proteins & Antibodies

Immunohistochemical

Immunohistochemical analysis of paraffinembedded human rectum cancer tissues using EHMT2 mouse mAb with DAB staining.