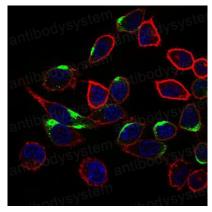

## Data Image

Immunofluorescence

Immunofluorescence analysis of HepG2 cells using NRCAM mouse mAb (green). Blue: DRAQ5 fluorescent DNA dye. Red: Actin filaments have been labeled with Alexa Fluor-555 phalloidin.