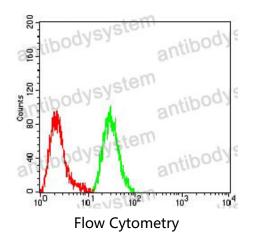

## Data Image

Flow cytometric analysis of Hela cells using SATB2 mouse mAb (green) and negative control (red).

**Immunohistochemical** 

Immunohistochemical analysis of paraffinembedded human colon cancer tissues using SATB2 mouse mAb with DAB staining.