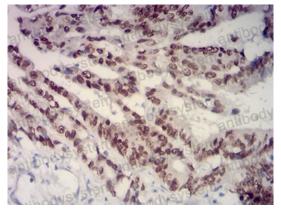

## Data Image

Flow cytometric analysis of Hela cells using SATB2 mouse mAb (green) and negative control (red).

**Immunohistochemical** 

Immunohistochemical analysis of paraffinembedded human colon cancer tissues using SATB2 mouse mAb with DAB staining.