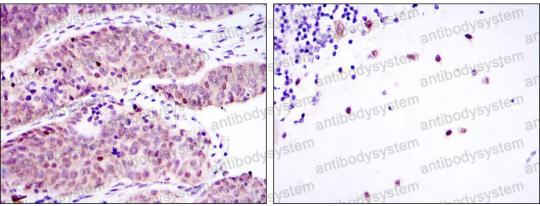

## Data Image

**Immunohistochemical** analysis of paraffinembedded human ovarian cancer (left) and cerebellum tissues (right) using MSI2 mouse mAb with DAB staining.