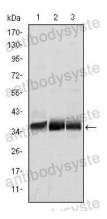

## **Immunohistochemical**

Western blot

Western blot analysis using MSI2 mouse mAb against NTERA-2 (1), SW620 (2) and T47D (3) cell lysate.

order@antibodysystem.com